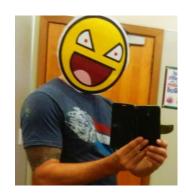

## A QUICK RUN DOWN

In the list below, you have been given pictures and names of the staff members. You must match each staff member with a detective like character. No description of the staff or characters has been given. You must use your detective skills to identify who the staff are and what their best match could be.

## THE TEAM

LEIGH WHITE

BELMA GAUKROPGER

SANDRA DYKE

TRISHA KRISHNASAMY

CRAIG NICOLL

MARK CAUKILL

TOPP COCHRANE

MATTHAS OTTO

CAMILA BERNAL

EUZ ABETH TRUPEAU

NEIL BENSON